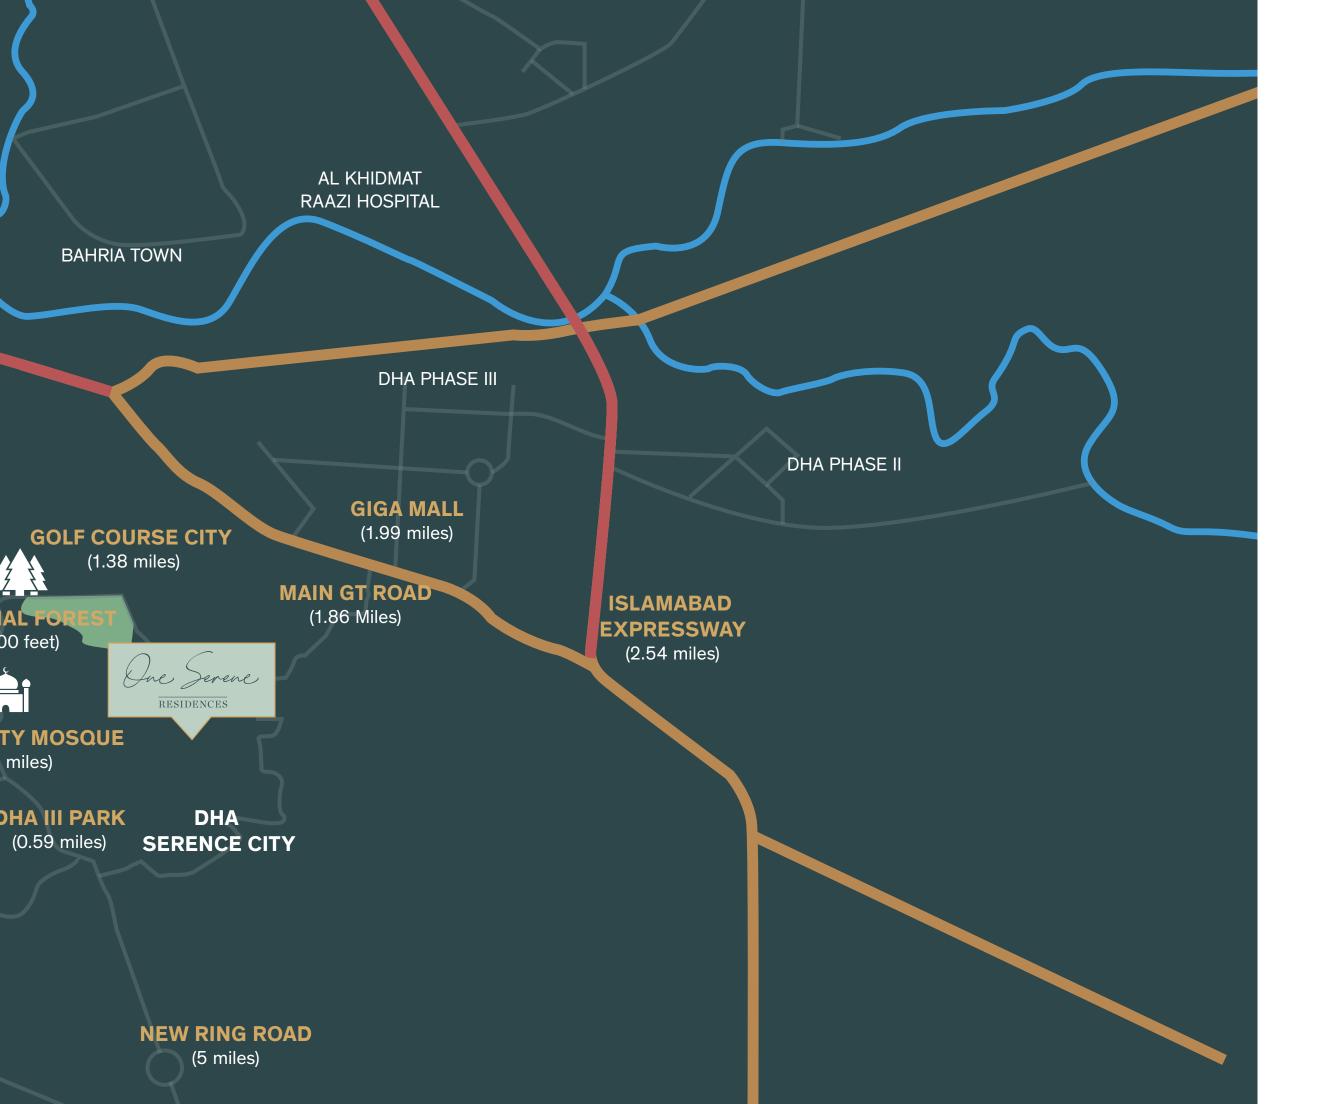

HAMLETS

(0.98 miles)

ocation

One Serene Residences is located on the main Serene Avenue, overlooking the beautiful natural city below and directly adjacent to the Takht Pari National Forest, promising you panoramic views across nature and the metropolis forever.

Promising you panoramic views across nature and the metropolis forever.

09

- ✓ National Forest (300 feet)
- V DHA Park (0.59 Miles)
- ✓ Serene City Mosque (0.68 Miles)
- ✓ Bahria Town Hamlets (0.98 Miles)
- ✓ Golf Course City (1.38 Miles)
- ✓ Main GT Road (1.86 Miles)
- 🗸 Giga Mall (1.99 Miles)
- Islamabad Expressway (2.54 Miles)
- New Ring Road (3.6 Miles)