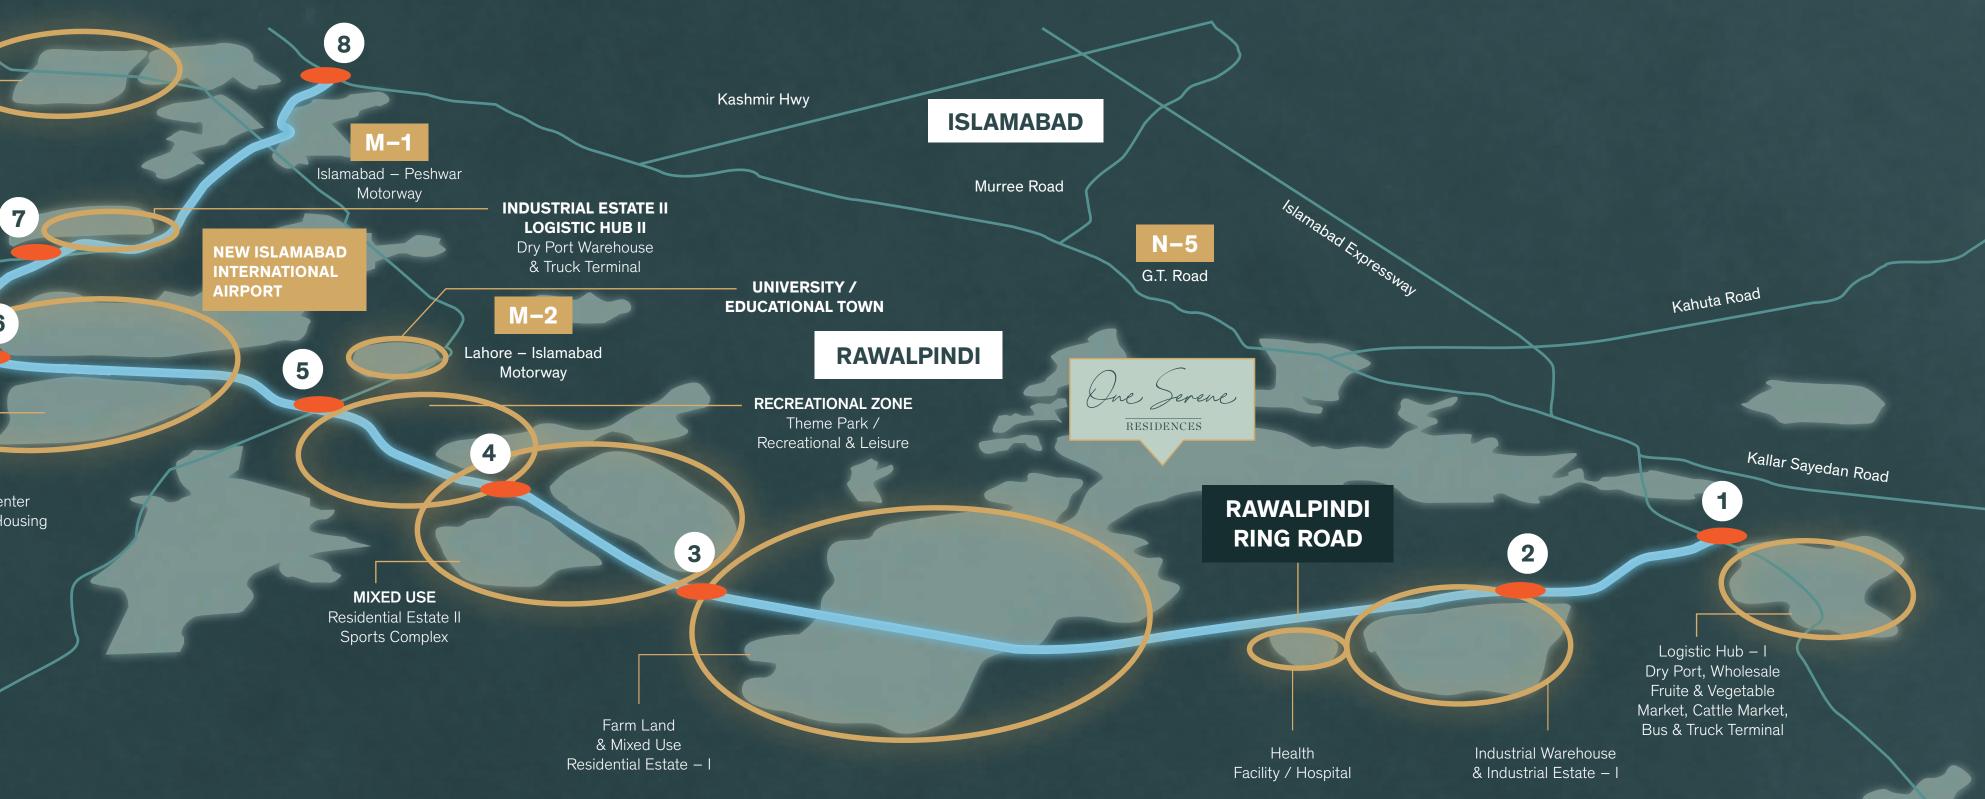

**PING ROAD** (5 Miles) All distances are straight line from One Serene Residences accurate as per Google Maps.

AZAD KASHMIR (30 Miles)

Connectivity

Located along the Islamabad Expressway just 9 miles from Zero Point Islamabad and minutes away from the GT Road connecting you with surrounding towns all the way through to the scenic districts of Azad Kashmir, there truly isn't a location like DHA in the capital.

With mega infrastructure projects currently in the pipeline including the PKR thirty three Billion Ring Road, connectivity of this area is about to be transformed. This has sparked a new wave of investment and development as forward thinking individuals and groups realise this region is the fulcrum of future growth.

#### CPEC

China Pakistan Economic Corridor

AEROTROPOLIS Business Hub, Expo Center Educational Zone & Eco Housing

With development of the new Thirty-Three Billion PKR Rawalpindi Ring Road project this bustling district of the twin-cities will be connected directly with the M2 Motorway, New Islamabad International Airport and Downtown Islamabad within minutes.

One Serene Residences is located just three and a half miles away from the Ring Road and will be connected directly with the M2 Motorway within fifteen minutes and New Islamabad Airport within twenty mins.

Comprising ten overhead bridges and six flyer overs, the three hundred foot wide Ring Road will cater to in excess of fifty thousand commuters per day, slashing travel times and revolutionising the city's real estate dynamics.

The sixty five kilometre Ring Road is set to transform the infrastructure of Islamabad, increasing connectivity and shortening travel times by up to fifty percent with Serene City and DHA Phase III being amongst the most well-placed to benefit from the uplift of this mega infrastructure investment.