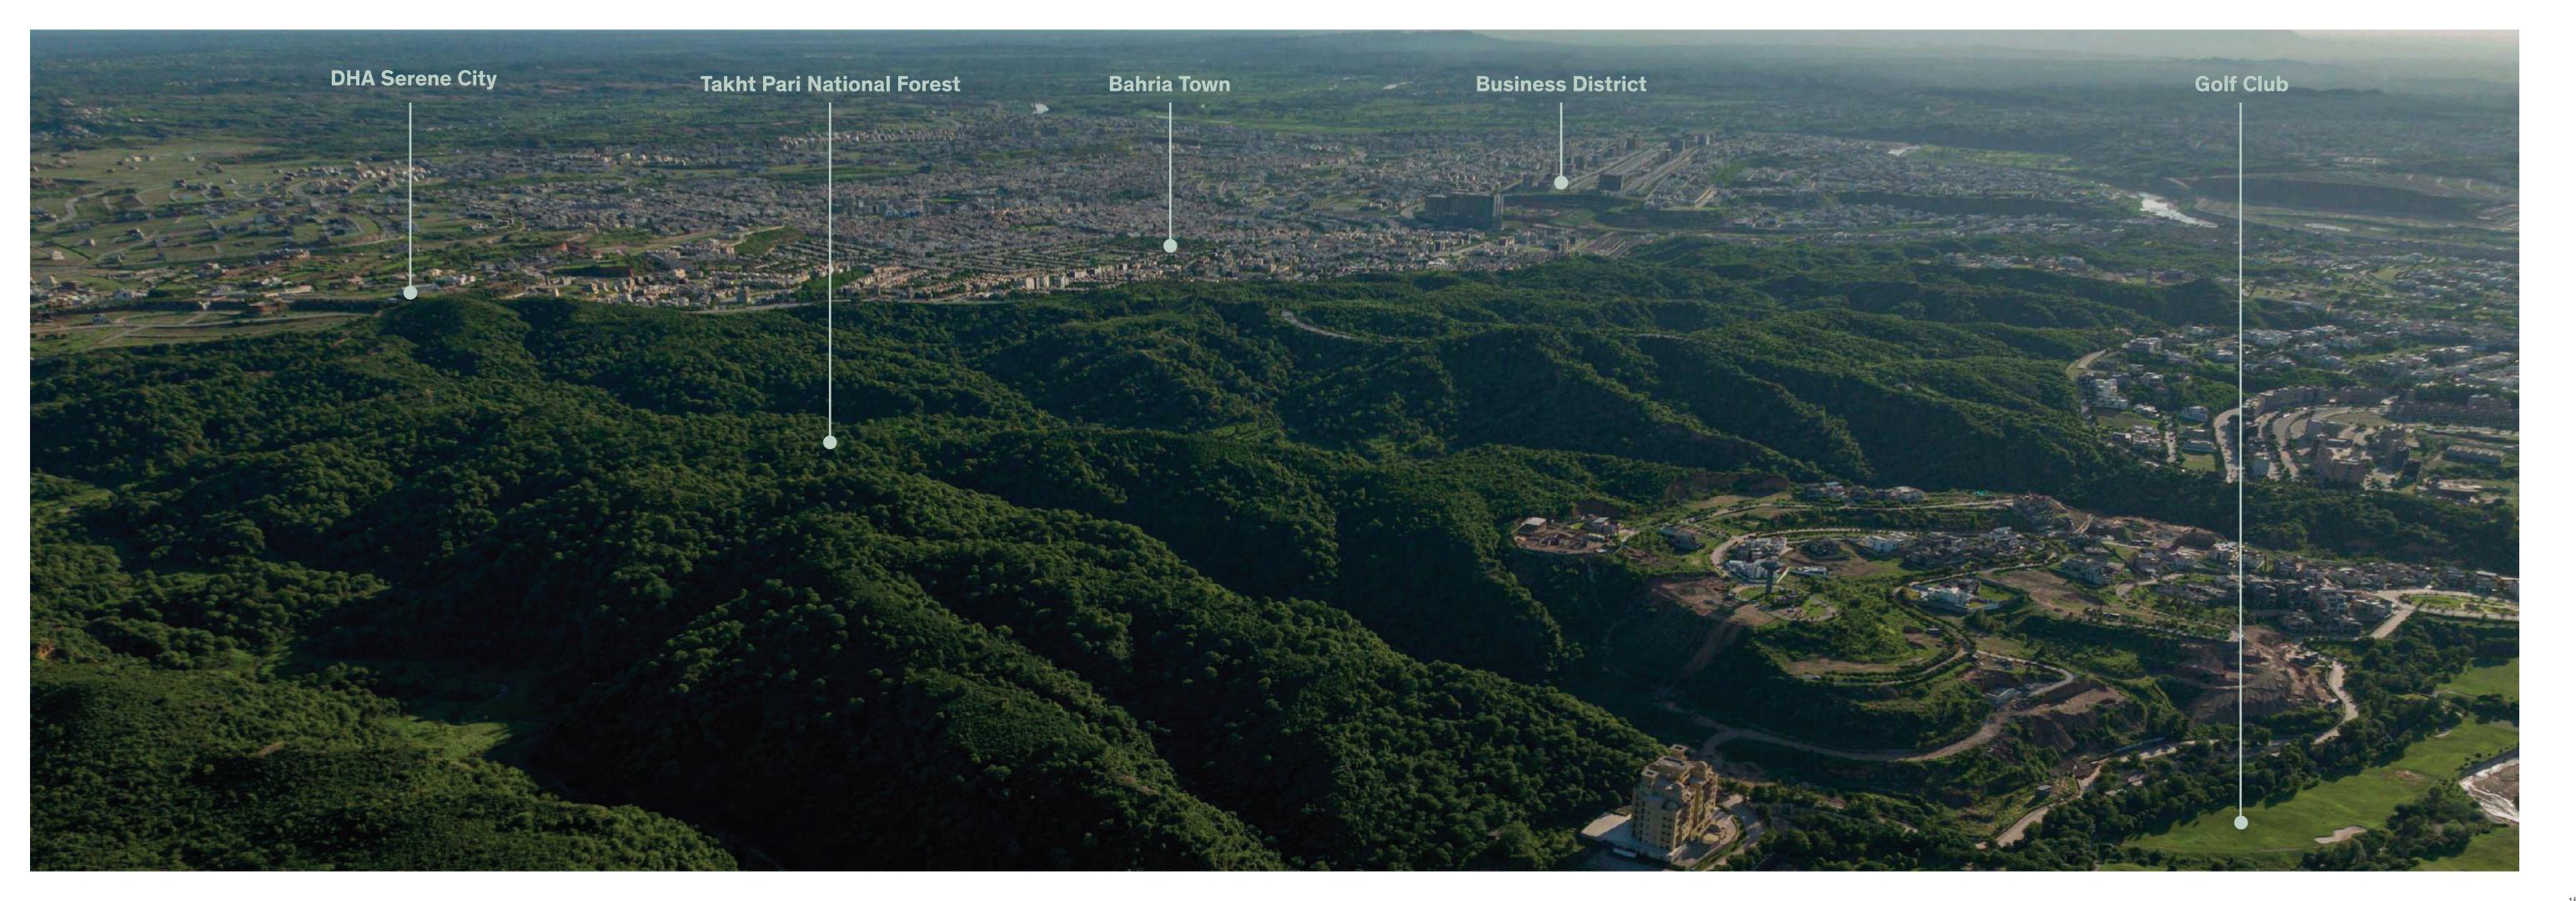

### Welcome home.

View over Takht Pari National Forest from One Serene Residences

A second a second and a second and a second a

HA and Bahria Bamabad

The two adjoining developments of DHA Islamabad and Bahria Town with a growing population of over 1 Million, have created a bustling new centre of Islamabad offering a lifestyle that rivals the best of international living.

With master planned residential communities built around lifestyle amenities including over a dozen commercial centres, international schools & hospitals, shopping avenues & malls, hundreds of restaurants & cafes, cinemas, family clubs, golf courses, parks, theme parks and zoos, there really is nowhere else you need to go.

Serene City

Serene City is the first ever joint-venture between Pakistan's two leading master real estate developers, Defence Housing Authority and Bahria Town, forming the paramount to DHA's latest development sector of Phase III.

Purposefully located at the pinnacle of DHA Phase III offering undisturbed views of the entire city to the South and cocooned by an Area of Outstanding Natural Beauty to the North, Serene City offers undisturbed nature for eternity. "With a unique blend of God-given beauty and man-made state of the art urban design, Serene City is set to be the most prestigious residential locality in the city."